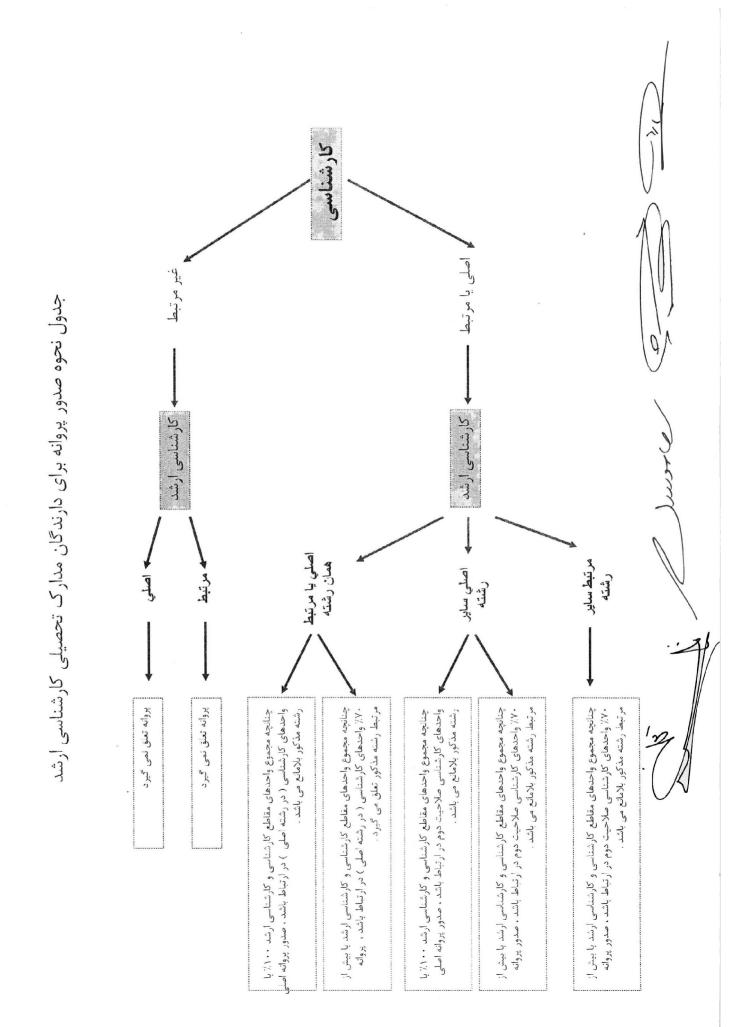

## \_ مباحث و مصوبات:

موضوع داشتن پروانه اشتغال به کار مهندسی در رشته اصلی یا در رشته مرتبط تنها اثر آن عضویت در ارکان سازمان نظام مهندسی ساختمان است و در نظام آموزش عالی و ارزش تحصیلی و صلاحیت دارنده پروانه اثری ندارد. صلاحیت دارنده پروانه اشتغال به کار مهندسی مستقیماً با بررسی محتوای علمی واحدهای گذرانده و نتیجه آزمون ورود به حرفه تعیین می شود . صلاحیت دارندگان پروانه اشتغال به کار مهندسی در رشته های اصلی ( مطابق با ماده ۶ قانون ) به وی و میله وزارت مسکن و شهرسازی و مطابق ماده ۷ قانون برای دارندگان پروانه اشتغال به کار مهندسی در رشته های مرتبط به وسیله وزارت مسکن و شهرسازی و مطابق ماده ۷ قانون برای دارندگان پروانه اشتغال به کار مهندسی در رشته های مرتبط با مهندسی نمی شود . صلاحیت دارند گان پروانه اشتغال به کار مهندسی در رشته های اصلی ( مطابق با ماده ۶ قانون ) مرتبط به وسیله کمیسیون هم ارزی رشته ها تعیین می شود و کمیسیون هم ارزی فراتر از آن وارد اصلی کردن رشته های مرتبط با مهندسی نمی شود. چه در مورد رشته های اصلی و چه در مورد رشته های مرتبط با مهندسی تشخیص عنوان مرتبط با مهندسی نمی شود. چه در مورد رشته های اصلی و چه در مورد رشته های مرتبط با مهندسی تشخیص عنوان مرتبط با مهندسی نمی شود. چه در مورد رشته های اصلی و چه در مورد رشته های مرتبط با مهندسی تشخیص عنوان مرتبط با مهندسی نمی شود. چه در مورد رشته های اصلی و چه در مورد رشته های مرتبط با مهندسی تشخیص عنوان رشته ها « این همانی ۱ با وزارت علوم ، تحقیقات و فن آوری می باشد که بعنوان یک قاعده عمومی اثرات تصمیمات مذکور مربوط به آینده است و تسری آن به گذشته فقط در مورد صلاحیتها و متناسب با تغییرات در نیازهای آموزشی

اطلاق رشته های مهندسی منوط به داشتن پایه تحصیلات عالیه ( لیسانس یا مدارک پیوسته بالاتر ) در یکی از رشته های مهندسی اصلی یا مرتبط با آن مطابق مواد ۶ و ۷ قانون و با لحاظ کردن عنوان ها « این همانی » می باشد.